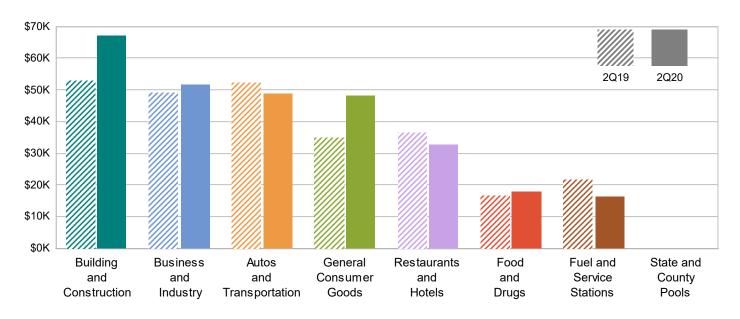

## HOLE CITY OF PLACERVILLE MEASURE J

MAJOR INDUSTRY GROUPS

| Major Industry Group      | Count | <u>2Q20</u> | 2Q19    | \$ Change | % Change |
|---------------------------|-------|-------------|---------|-----------|----------|
| Building and Construction | 370   | 67,021      | 53,063  | 13,958    | 26.3%    |
| Business and Industry     | 2,850 | 51,655      | 49,260  | 2,395     | 4.9%     |
| Autos and Transportation  | 499   | 48,781      | 52,255  | (3,474)   | -6.6%    |
| General Consumer Goods    | 1,841 | 48,217      | 35,044  | 13,174    | 37.6%    |
| Restaurants and Hotels    | 100   | 32,765      | 36,705  | (3,940)   | -10.7%   |
| Food and Drugs            | 81    | 18,133      | 16,693  | 1,440     | 8.6%     |
| Fuel and Service Stations | 54    | 16,597      | 21,790  | (5,193)   | -23.8%   |
| Transfers & Unidentified  | 1,116 | 2,968       | 2,049   | 919       | 44.9%    |
| State and County Pools    | -     | 0           | 0       | 0         | -N/A-    |
| Total                     | 6,911 | 286,137     | 266,857 | 19,279    | 7.2%     |

## 2Q19 Compared To 2Q20