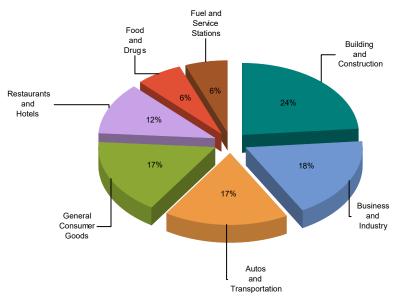

## HOLE CITY OF PLACERVILLE MEASURE J

MAJOR INDUSTRY GROUPS

| Major Industry Group      | Count | <u>2Q20</u> | 2Q19    | \$ Change | % Change |
|---------------------------|-------|-------------|---------|-----------|----------|
| Building and Construction | 370   | 67,021      | 53,063  | 13,958    | 26.3%    |
| Business and Industry     | 2,850 | 51,655      | 49,260  | 2,395     | 4.9%     |
| Autos and Transportation  | 499   | 48,781      | 52,255  | (3,474)   | -6.6%    |
| General Consumer Goods    | 1,841 | 48,217      | 35,044  | 13,174    | 37.6%    |
| Restaurants and Hotels    | 100   | 32,765      | 36,705  | (3,940)   | -10.7%   |
| Food and Drugs            | 81    | 18,133      | 16,693  | 1,440     | 8.6%     |
| Fuel and Service Stations | 54    | 16,597      | 21,790  | (5,193)   | -23.8%   |
| Transfers & Unidentified  | 1,116 | 2,968       | 2,049   | 919       | 44.9%    |
| State and County Pools    | -     | 0           | 0       | 0         | -N/A-    |
| Total                     | 6,911 | 286,137     | 266,857 | 19,279    | 7.2%     |

## 2Q20 Percent of Total